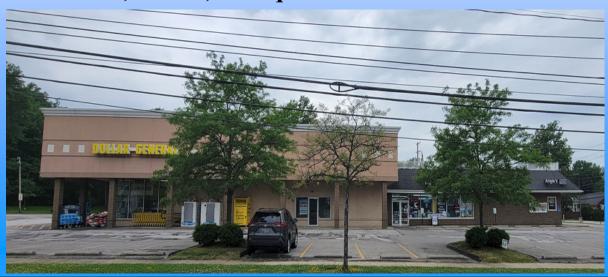

## 1,500 - 3,000 square feet available

**Description:** 7112 - 7120 Brecksville Road, located at the lit intersection of Brecksville (21) and Hillside Roads. Approximately 1.25 miles from I77. Closest access road is from East Pleasant Valley. The plaza is 18,874 square feet.

**Co-Tenants:** Inline with Dollar General, Convenient Food Mart, Angie's Pizza, etc. **Nearby Tenants:** CVS, Ace Hardware, Subway, Curves, Sunoco, US Post Office, etc.