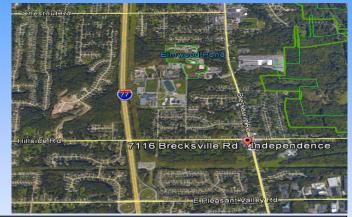

## 1,500 - 3,000 square feet available

**Description:** 7112 - 7120 Brecksville Road, located at the lit intersection of Brecksville (21) and Hillside Roads. Approximately 1.25 miles from I77. Closest access road is from East Pleasant Valley. The plaza is 18,874 square feet.